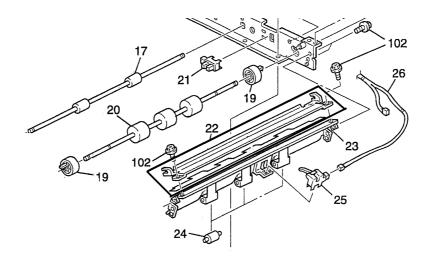

**PAGE: 1/1** 

The following unit number for the Inverter Unit has been newly set up.

□ Parts catalog correction

☐ To facilitate assembly

☐ Part standardization

| Old part<br>number | New part<br>number | Description   | Qty | Int | Page | Index | Note |
|--------------------|--------------------|---------------|-----|-----|------|-------|------|
| -                  | G6944501           | Inverter Unit | 1   | 1   | 7    | *     | -    |

Please add this part number before Index No.1 on page 7 of your part s catalog.

This unit number includes all parts on page 7.